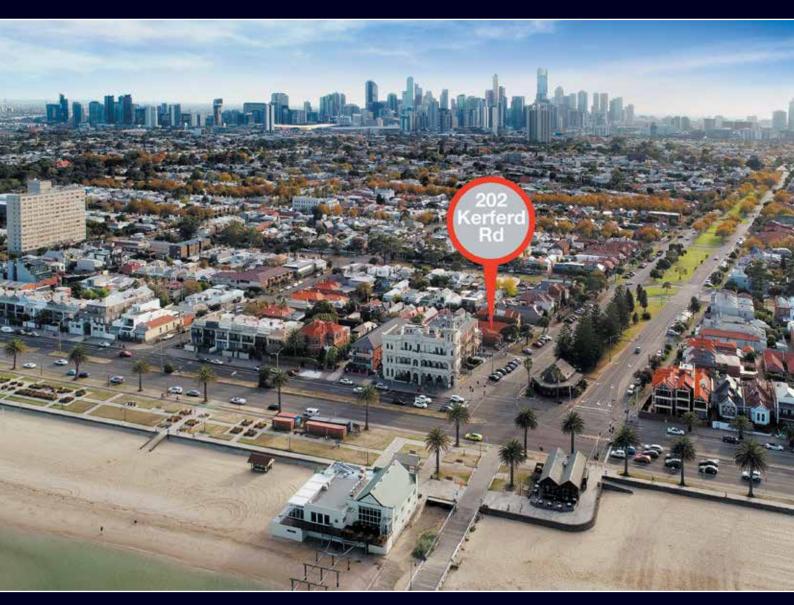

## **ALBERT PARK** 202 Kerferd Road

## **ORIGINAL CALIFORNIAN BUNGALOW**

- Located in a wonderful wide tree-lined boulevard
- Beach only metres from your front door
- Opportunity to renovate and restore this beachside gem

Retaining many of its period features, comprising formal side entrance, front sitting room with French doors that open to veranda and front garden, three bedrooms, bathroom, central dining room, kitchen incorporating meals.