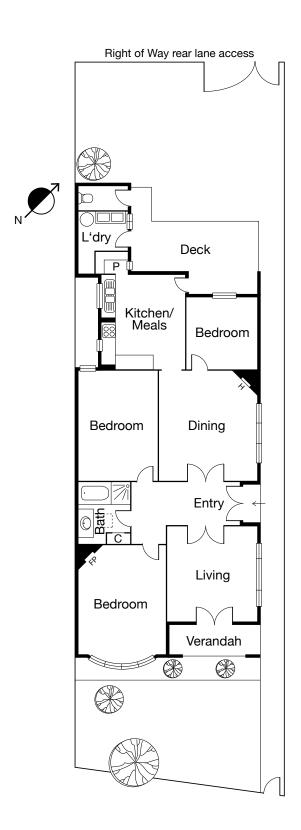

## **ORIGINAL CALIFORNIAN BUNGALOW**

- Located in a wonderful wide tree-lined boulevard
- Beach only metres from your front door
- Opportunity to renovate and restore this beachside gem

Retaining many of its period features, comprising formal side entrance, front sitting room with French doors that open to veranda and front garden, three bedrooms, bathroom, central dining room, kitchen incorporating meals.

Rear outbuilding/laundry and WC. Terrific rear laneway access with potential for off street parking and northerly rear orientated garden.

| <b>□</b> 3 <b>□</b> 1 | I 🖨 1                                                                                 |
|-----------------------|---------------------------------------------------------------------------------------|
| Auction               | Saturday 2nd June at 11am                                                             |
| Inspection            | As advertised or by appointment                                                       |
| Contact               | Michael Szulc 0417 122 809<br>Simon Carruthers 0438 811 601<br>Geoff Cayzer 9690 9782 |
| Mel Ref               | 57 E5                                                                                 |
| Website               | 202kerferdroadalbertpark.com                                                          |